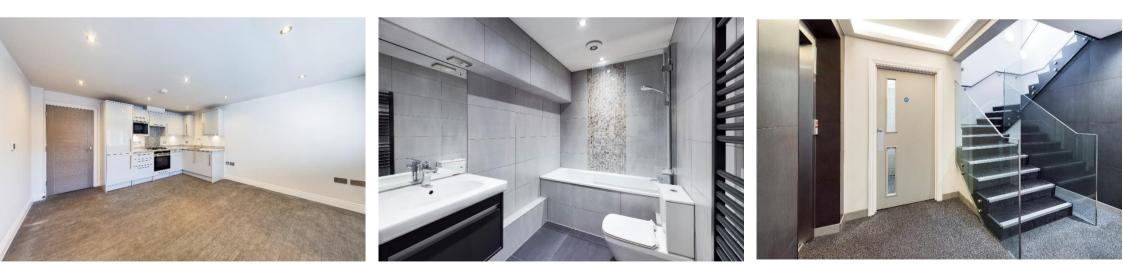

The smart communal hall benefits from a lift and stairs with a glass balustrade leading to the first floor. A private hallway leads to a contemporary open plan reception room and kitchen with integrated appliances. There is one good sized bedroom and luxury bathroom.