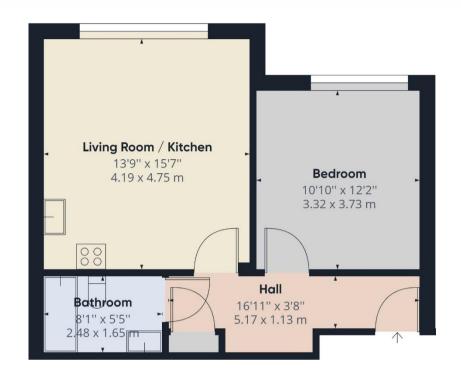

## CHEQUERS LANE, WALTON ON THE HILL, KT20 7RR

This beautifully presented first floor apartment of 467 sq ft is located within a select 2015 built development. This fine apartment has a broad appeal and would suit first time buyers, the trade down retired or an investor.

The smart communal hall benefits from a lift and stairs with a glass balustrade leading to the first floor. A private hallway leads to a contemporary open plan reception room and kitchen with integrated appliances. There is one good sized bedroom and luxury bathroom.